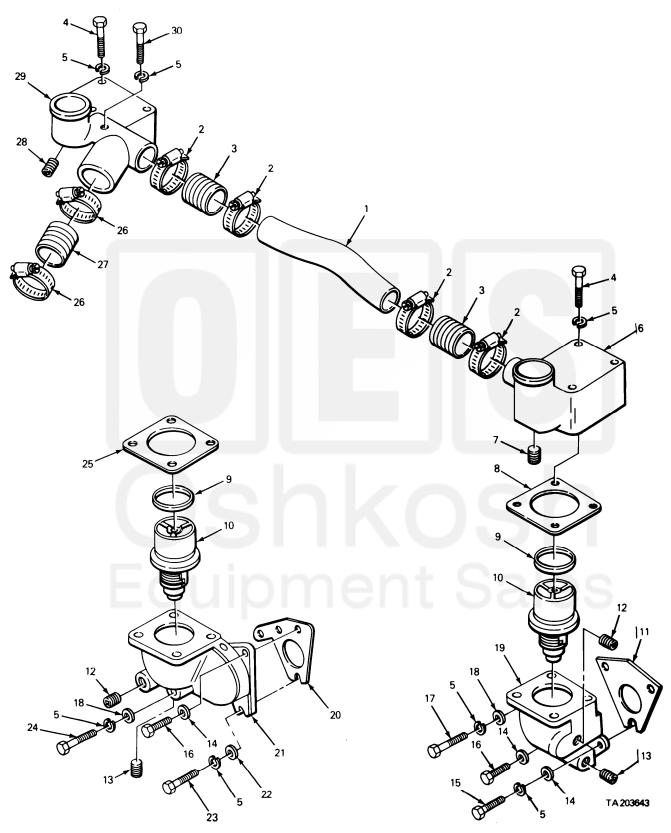

FIGURE 64. THERMOSTAT, HOUSINGS AND RELATED PARTS.

| urrent part is item (8) on diagram. Available at www.oshkoshequipment.c |                                  |                                  |                                                |                                                                                                                                                                                       |                   |
|-------------------------------------------------------------------------|----------------------------------|----------------------------------|------------------------------------------------|---------------------------------------------------------------------------------------------------------------------------------------------------------------------------------------|-------------------|
| SECTIO<br>(1)<br>ITEM                                                   | (2)<br>SMR                       | (3)                              | TM9-2320-270-34P<br>(4)<br>PART                | (5)                                                                                                                                                                                   | (6)               |
| NO.                                                                     | CODE                             | FSCM                             | NUMBER                                         | DESCRIPTION AND USABLE ON CODE (UOC)                                                                                                                                                  | QTY               |
|                                                                         |                                  |                                  |                                                | GROUP 0503 WATER MANIFOLD, HEADERS,<br>THERMOSTATS AND HOUSING GASKETS                                                                                                                |                   |
|                                                                         |                                  |                                  |                                                | FIG. 64 THERMOSTAT, HOUSINGS AND RELATED PARTS.                                                                                                                                       |                   |
| 1                                                                       | PFOZZ                            | 72582                            | 5146357                                        | TUBE,BENT,METALLIC WATER BY-PASS,<br>THERMOSTAT ASSEMBLIES,LEFT AND<br>RIGHT BANK                                                                                                     | 1                 |
| 2                                                                       | PAOZZ                            | 08484                            | 10032S                                         | CLAMP, HOSE WATER BY-PASS TO TUBE<br>WATER BY-PASS AND TO COVER<br>THERMOSTAT HOUSING, LEFT AND RIGHT<br>BANK                                                                         | 4                 |
| 3                                                                       | PAOZZ                            | 72582                            | 5199776                                        | HOSE, NONMETALLIC WATER BY-PASS<br>TUBE TO COVER THERMOSTAT HOUSING,<br>LEFT AND RIGHT BANK                                                                                           | 2                 |
| 4                                                                       | PAOZZ                            | 96906                            | MS90728-72                                     | SCREW, CAP, HEXAGON H COVER TO<br>THERMOSTAT HOUSING, LEFT AND RIGHT<br>BANK                                                                                                          | 8                 |
| 5<br>6<br>7<br>8                                                        | PAOZZ<br>XDOZZ<br>PAOZZ<br>PAOZZ | 96906<br>72582<br>81348<br>72582 | MS35338-8<br>5100<br>WW-P-471AASBCB<br>5100860 | WASHER,LOCK<br>COVER THERMOSTAT HOUSING,LEFT BANK<br>PLUG,PIPE LEFT BANK COVER<br>GASKET THERMOSTAT HOUSING COVER,<br>LEFT BANK PART OF KIT P/N 5199674                               | 10<br>1<br>1<br>1 |
| 9<br>10<br>11                                                           | PAOZZ<br>PAOZZ<br>PAOZZ          | 58312<br>72582<br>72582          | 3S9643-00<br>5119826<br>5117993                | SEAL, PLAIN ENCASED THERMOSTAT<br>THERMOSTATE, FLOW CON COOLING SYSTEM<br>GASKET THERMOSTAT HOUSING TO<br>CYLINDER HEAD, LEFT BANK PART OF KIT<br>P/N 5199617 PART OF KIT P/N 5199674 | 2<br>2<br>1       |
| 12                                                                      | PAOZZ                            | 72582                            | 5142549                                        | PLUG, PIPE LEFT AND RIGHT BANK<br>THERMOSTAT HOUSING                                                                                                                                  | 2                 |
| 13                                                                      | PAOZZ                            | 72582                            | 5111798                                        | PLUG, PIPE LEFT AND RIGHT BANK<br>THERMOSTAT COVER                                                                                                                                    | 2                 |
| 14<br>15                                                                | PAOZZ<br>PAOZZ                   | 10001<br>96906                   | 265850PC88<br>MS18154-58                       | WASHER, FLAT PART OF KIT P/N 5149643<br>SCREW, CAP, HEXAGON H LEFT BANK                                                                                                               | 4<br>1            |
| 16                                                                      | PAOZZ                            | 96906                            | MS90728-64                                     | THERMOSTAT HOUSING TO CYLINDER HEAD<br>SCREW,CAP,HEXAGON H THERMOSTAT<br>HOUSING TO CYLINDER HEAD,LEFT<br>BANK(1),RIGHT B ANK(2)                                                      | 3                 |
| 17                                                                      | PAOZZ                            | 72582                            | 455537                                         | BOLT LEFT BANK THERMOSTAT HOUSING<br>TO CYLINDER HEAD                                                                                                                                 | 1                 |
| 18<br>19                                                                | PAOZZ<br>PAOZZ                   | 96906<br>72582                   | MS27183-14<br>5101195                          | WASHER,FLAT<br>WATER OUTLET,ENGINE THERMOSTAT,<br>LEFT BANK                                                                                                                           | 2<br>1            |
| 20                                                                      | PAOZZ                            | 72582                            | 5123570                                        | GASKET RIGHT BANK THERMOSTAT<br>HOUSING TO CYLINDER HEAD PART OF KIT                                                                                                                  | 1                 |
| 21                                                                      | PFOZZ                            | 72582                            | 5100778                                        | P/N 5199617 PART OF KIT P/N 5199674<br>HOUSING ENGINE,THER THERMOSTAT,<br>RIGHT BANK                                                                                                  | 1                 |
| 22<br>23                                                                | PAOZZ<br>PFOZZ                   | 88044<br>72582                   | AN960-716<br>427567                            | WASHER,FLAT<br>SCREW HEAD,RIGHT BANK THERMOSTAT<br>HOUSING TO CYLINDER HEAD                                                                                                           | 1                 |